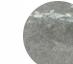

## SPEC SHEET

# THIN VENEER

## **Technical Specifications**

- 100% natural stone
- Varying patterns and colors
- Perfect for projects where full-bed veneer isn't practical
- Much lighter than traditional full-bed veneer

### Finishes

- Sawn back
- Natural or guillotine split front faces

### Edges

\* Combination of natural, guillotine split, and sawn smooth edges

## **Material Choices**

GRANITE





FIELDSTONE



QUARTZITE



#### Sizes

- \* 3/4" to 1 1/4" bed depth
- Heights & lengths vary with material and pattern type.
- Approx. 12.5 pounds per square foot

#### Patterns

- Mosaic
- Square & Rectangular
- Ledge
- Ashlar
- \* Round
- \*Not all colors are stocked in all patterns.