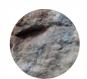

## SPEC SHEET

# THIN VENEER

## **Technical Specifications**

- 100% natural stone
- Varying patterns and colors
- Perfect for projects where full-bed veneer isn't practical
- Much lighter than traditional full-bed veneer

### Finishes

- Sawn back
- Natural or guillotine split front faces

### Edges

\* Combination of natural, guillotine split, and sawn smooth edges

## **Material Choices**

GRANITE





FIELDSTONE



QUARTZITE



#### Sizes

- \* 3/4" to 1 1/4" bed depth
- Heights & lengths vary with material and pattern type.
- Approx. 12.5 pounds per square foot

#### Patterns

- Mosaic
- Square & Rectangular
- Ledge
- Ashlar
- \* Round
- \*Not all colors are stocked in all patterns.