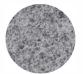

## SPEC SHEET

# THIN VENEER

## **Technical Specifications**

- 100% natural stone
- Varying patterns and colors
- Perfect for projects where full-bed veneer isn't practical
- Much lighter than traditional full-bed veneer

### Finishes

- Sawn back
- Natural or guillotine split front faces

### Edges

\* Combination of natural, guillotine split, and sawn smooth edges

## **Material Choices**

GRANITE





FIELDSTONE



QUARTZITE



#### Sizes

- \* 3/4" to 1 1/4" bed depth
- Heights & lengths vary with material and pattern type.
- Approx. 12.5 pounds per square foot

#### Patterns

- Mosaic
- Square & Rectangular
- Ledge
- Ashlar
- \* Round
- \*Not all colors are stocked in all patterns.