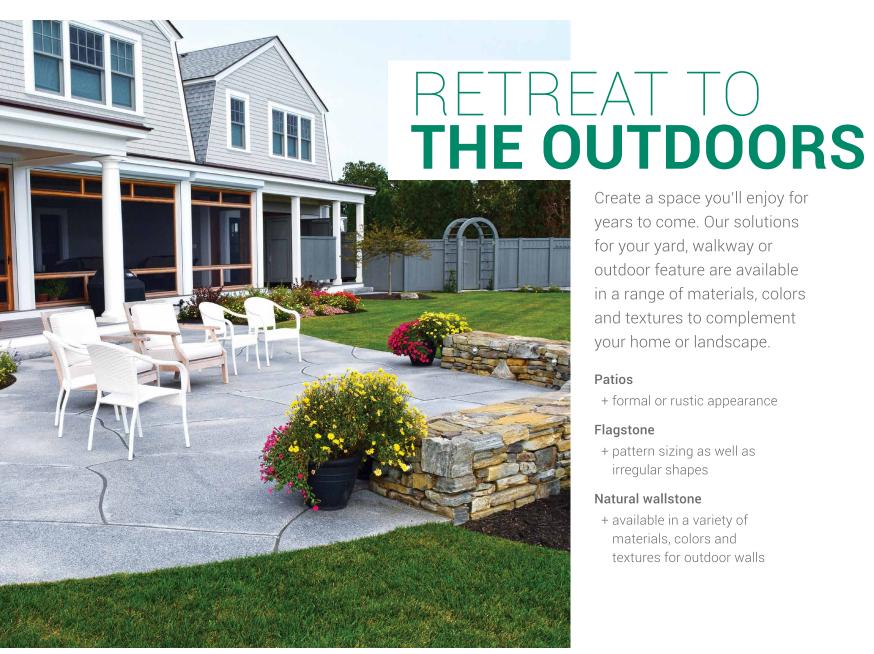

Create a space you'll enjoy for years to come. Our solutions for your yard, walkway or outdoor feature are available in a range of materials, colors and textures to complement your home or landscape.

### Patios

+ formal or rustic appearance

# Flagstone

+ pattern sizing as well as irregular shapes

# Natural wallstone

+ available in a variety of materials, colors and textures for outdoor walls pictured here: Back Meadow Fieldstone, Blue Select Bluestone pattern pavers

pictured here: rock face Woodbury Gray granite coping, Boston Blend ledge thin veneer, Full Color natural cleft Bluestone pattern pavers