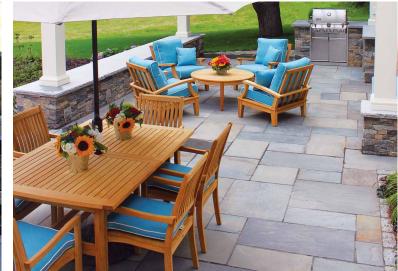

# pictured here:

Caledonia granite steps, treads, pavers and cap, Corinthian granite square and rectangular veneer

pictured here: Woodbury Gray granite pattern pavers and pool coping

Create a space that invites you to fire up the grill, pull out your favorite summer read, take a dip and relax with friends. With granite, you can also relax about the maintenance—because there won't be any.

# Granite pavers

+ available in a variety of colors