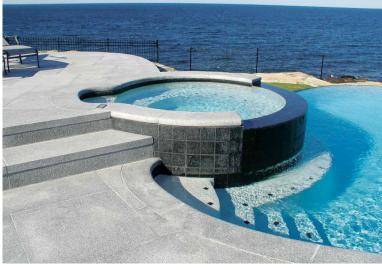

# pictured here:

Caledonia granite steps, treads, pavers and cap, Corinthian granite square and rectangular veneer

pictured here: Woodbury Gray granite pattern pavers and pool coping

Create a space that invites you to fire up the grill, pull out your favorite summer read, take a dip and relax with friends. With granite, you can also relax about the maintenance—because there won't be any.

### pictured here

Woodbury Gray granite steps, Bluestone wall cap, weathered quarry wallstone, irregular Bluestone flagging

pictured here: Woodbury Gray granite spa and pool coping, treads, pattern pavers