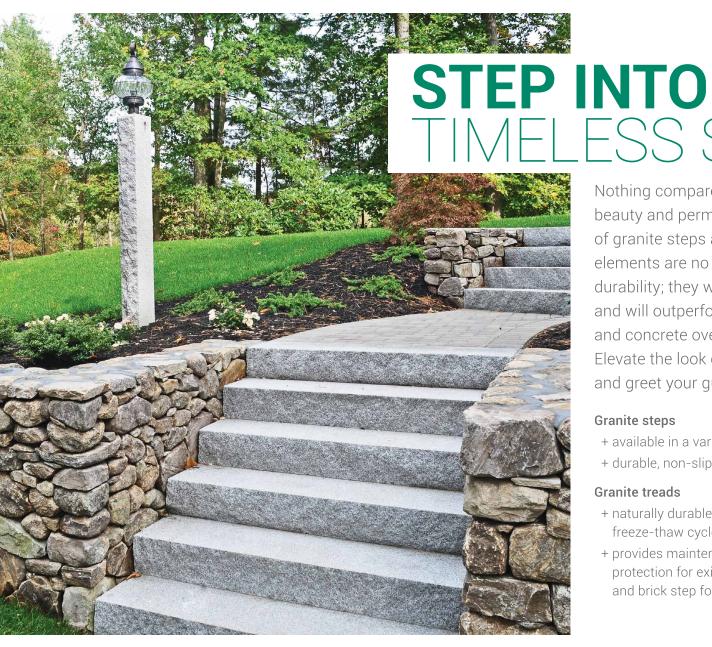

pictured here: Woodbury Gray granite split face steps, Woodbury Gray granite lamp post.

Nothing compares to the classic beauty and permanence of granite steps and treads. Harsh elements are no match for their durability; they won't degrade and will outperform wood, brick and concrete over the years. Elevate the look of any entrance, and greet your guests in style.

# Granite steps

- + available in a variety of granites
- + durable, non-slip surface

# Granite treads

- + naturally durable to withstand freeze-thaw cycles
- + provides maintenance-free protection for existing masonry and brick step foundations

pictured here: Woodbury Gray granite rock face entrance steps, with custom engraving