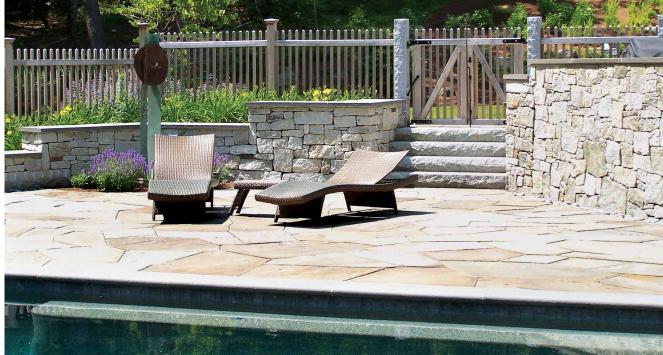

### pictured here

Woodbury Gray granite steps, Bluestone wall cap, weathered quarry wallstone, irregular Bluestone flagging

pictured here: Woodbury Gray granite spa and pool coping, treads, pattern pavers