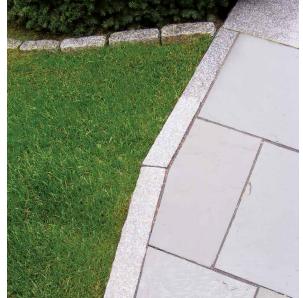

# Garden and driveway edging

+ extensive supply of standard sizes in stock, plus custom fabrication for special sizes

# Granite cobblestones

- + rustic appearance
- + several sizes, great for radius borders

pictured here: Woodbury Gray granite garden edging, Blue Select Bluestone pavers, gray standard cobblestones

pictured here: jumbo gray cobblestones