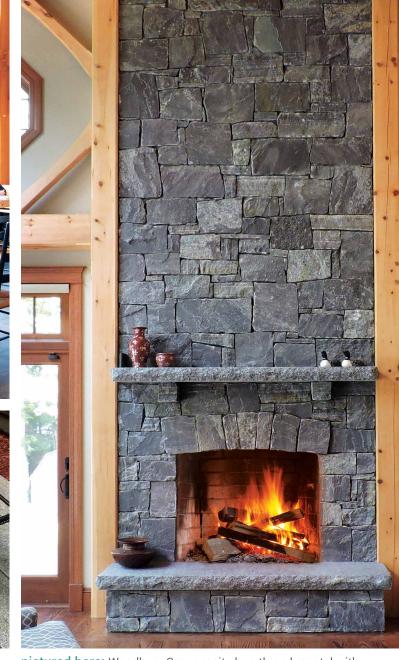

pictured here: Back Meadow Fieldstone, thermal Bluestone hearth and mantel, Blue Select Bluestone pavers

Create a gathering point in your indoor living space or outdoor space with a stone fireplace or hearth. These features can add warmth and enduring beauty to your home or commercial property while creating a striking focal point and adding value.

# Hearths and mantels

+ available in a wide range of materials

pictured here: Woodbury Gray granite hearth and mantel with rock face edges, Corinthian granite square and rectangular veneer

pictured here: custom irregular Woodbury Gray granite flagging, Weathered Mountain Stone