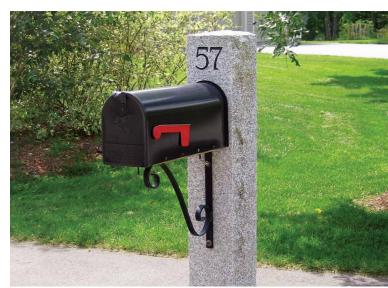

pictured here: Woodbury Gray granite lamp posts and lamp post caps

pictured here: Woodbury Gray granite posts, thermal 2 sides/rock face 2 sides

Add flair and personality to your home or commercial space with granite and natural stone accents. Enhancing and protecting borders on your property will increase its value and add a distinctive finishing touch while reducing maintenance costs.

# **Granite posts**

- + virtually maintenance free
- + attractive, value-adding