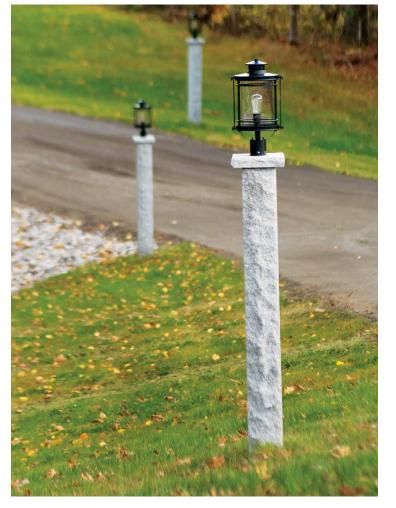

pictured here: Woodbury Gray granite lamp posts and lamp post caps

pictured here: Woodbury Gray granite posts, thermal 2 sides/rock face 2 sides

Add flair and personality to your home or commercial space with granite and natural stone accents. Enhancing and protecting borders on your property will increase its value and add a distinctive finishing touch while reducing maintenance costs.

# **Granite posts**

- + virtually maintenance free
- + attractive, value-adding