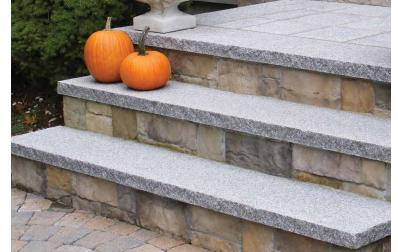

# Granite treads

- + naturally durable to withstand freeze-thaw cycles
- + provides maintenance-free protection for existing masonry and brick step foundations

pictured here: Woodbury Gray granite rock face entrance steps, with custom engraving

pictured here: 2" thick Woodbury Gray granite treads and platform

pictured here: Woodbury Gray granite split face 🜋 entrance steps

pictured here: Caledonia granite custom pillar cap, South Bay Quartzite square and rectangular veneer, jumbo gray cobblestones