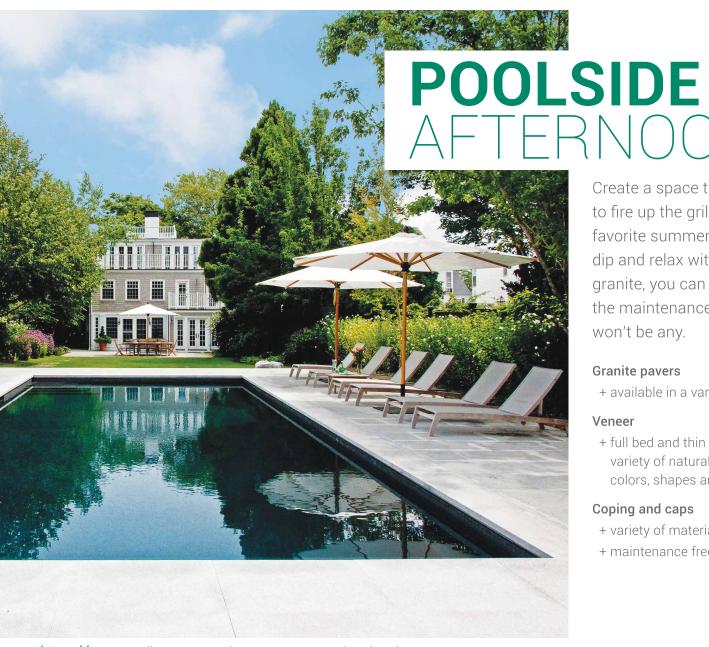

# pictured here:

Caledonia granite steps, treads, pavers and cap, Corinthian granite square and rectangular veneer

pictured here: Woodbury Gray granite pattern pavers and pool coping

Create a space that invites you to fire up the grill, pull out your favorite summer read, take a dip and relax with friends. With granite, you can also relax about the maintenance—because there won't be any.

# Granite pavers

+ available in a variety of colors

#### Veneer

+ full bed and thin veneer in a variety of natural materials, colors, shapes and sizes

# Coping and caps

- + variety of materials and colors
- + maintenance free