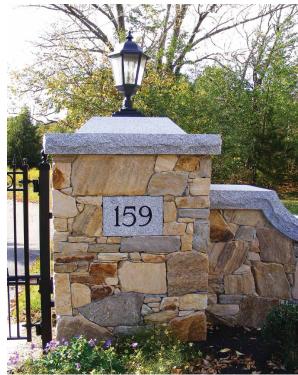

pictured here: Woodbury Gray granite lamp posts and lamp post caps

pictured here: Woodbury Gray granite posts, thermal 2 sides/rock face 2 sides

Add flair and personality to your home or commercial space with granite and natural stone accents. Enhancing and protecting borders on your property will increase its value and add a distinctive finishing touch while reducing maintenance costs.

# **Granite posts**

- + virtually maintenance free
- + attractive, value-adding