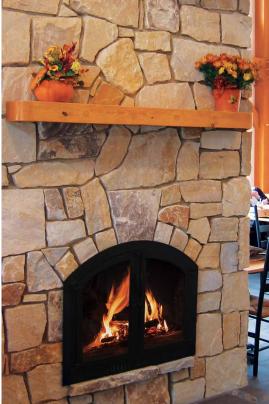

# Hearths and mantels

+ available in a wide range of materials

pictured here: Woodbury Gray granite hearth and mantel with rock face edges, Corinthian granite square and rectangular veneer

pictured here: custom irregular Woodbury Gray granite flagging, Weathered Mountain Stone