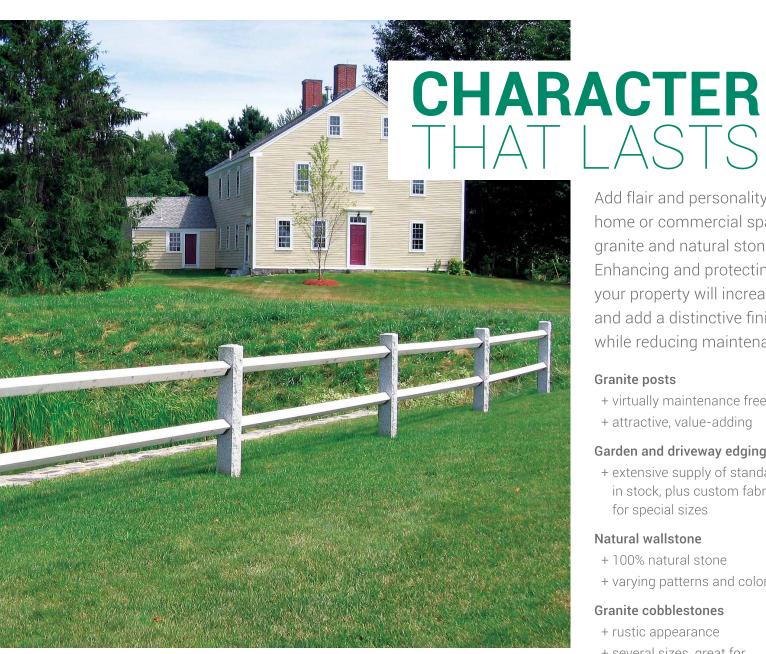

pictured here: Woodbury Gray granite lamp posts and lamp post caps

pictured here: Woodbury Gray granite posts, thermal 2 sides/rock face 2 sides

Add flair and personality to your home or commercial space with granite and natural stone accents. Enhancing and protecting borders on your property will increase its value and add a distinctive finishing touch while reducing maintenance costs.

# **Granite posts**

- + virtually maintenance free
- + attractive, value-adding

# Garden and driveway edging

+ extensive supply of standard sizes in stock, plus custom fabrication for special sizes