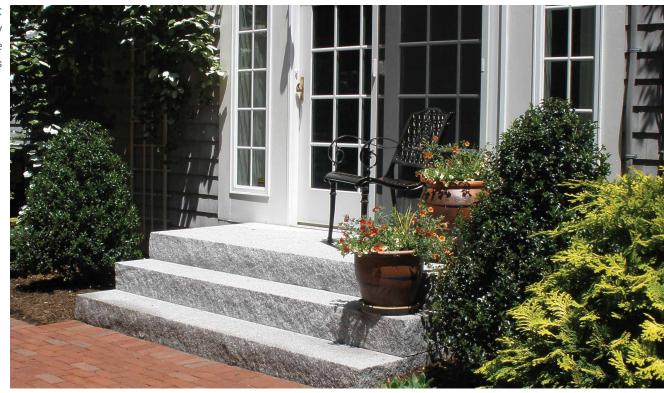

pictured here: Woodbury Gray granite split face steps, Woodbury Gray granite lamp post.

Nothing compares to the classic beauty and permanence of granite steps and treads. Harsh elements are no match for their durability; they won't degrade and will outperform wood, brick and concrete over the years. Elevate the look of any entrance, and greet your guests in style.

# Granite steps

- + available in a variety of granites
- + durable, non-slip surface

# Granite treads

- + naturally durable to withstand freeze-thaw cycles
- + provides maintenance-free protection for existing masonry and brick step foundations

pictured here: Woodbury Gray granite rock face entrance steps, with custom engraving