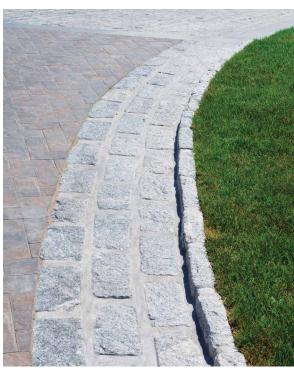

# Granite cobblestones

- + rustic appearance
- + several sizes, great for radius borders

pictured here: Woodbury Gray granite garden edging, Blue Select Bluestone pavers, gray standard cobblestones

pictured here: jumbo gray cobblestones