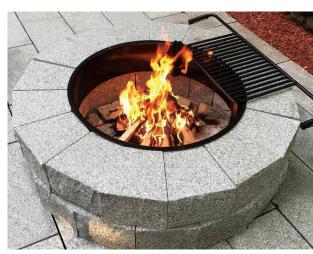

# Fire pits

- + virtually maintenance free
- + easy to assemble

pictured here: custom mix of South Bay Quartzite mosaic and square and rectangular veneer

pictured here: Woodbury Gray granite fire pit with cast iron ring and cooking grate