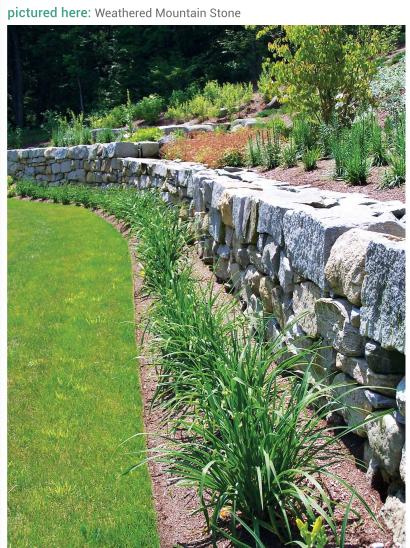

pictured here: Woodbury Gray granite hearth and mantel with rock face edges, Corinthian granite square and rectangular veneer

pictured here: custom irregular Woodbury Gray granite flagging, Weathered Mountain Stone

# Natural wallstone

- + 100% natural stone
- + varying patterns and colors