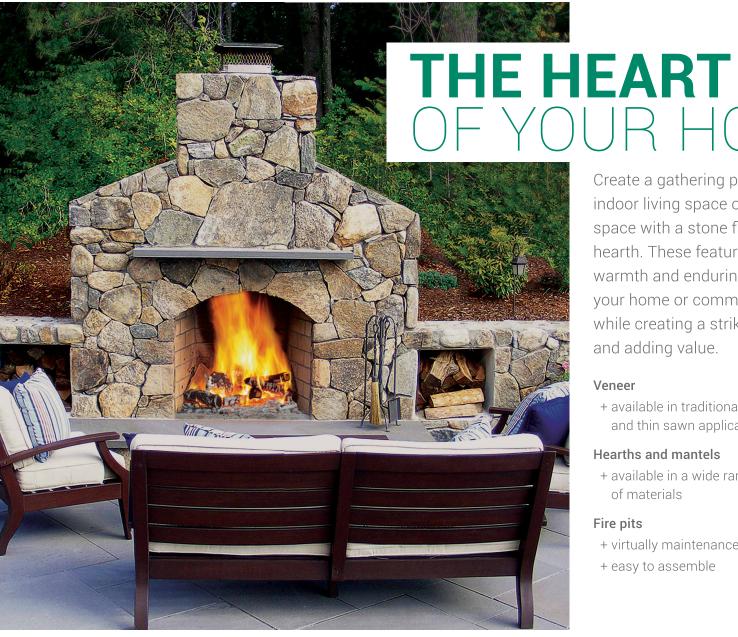

pictured here: Back Meadow Fieldstone, thermal Bluestone hearth and mantel, Blue Select Bluestone pavers

Create a gathering point in your indoor living space or outdoor space with a stone fireplace or hearth. These features can add warmth and enduring beauty to your home or commercial property while creating a striking focal point and adding value.

# Hearths and mantels

+ available in a wide range of materials

# Fire pits

- + virtually maintenance free
- + easy to assemble

pictured here: custom mix of South Bay Quartzite mosaic and square and rectangular veneer

pictured here: Woodbury Gray granite fire pit with cast iron ring and cooking grate