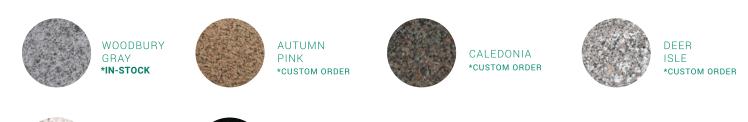

BETHEL

\*CUSTOM ORDER

WHITE

• Ask our stone experts about our sundial and seat products as well.

### **Material Choices**

#### Classic apex

• Round bath & 36" high pedestal

CAMBRIAN

\*CUSTOM ORDER

BLACK