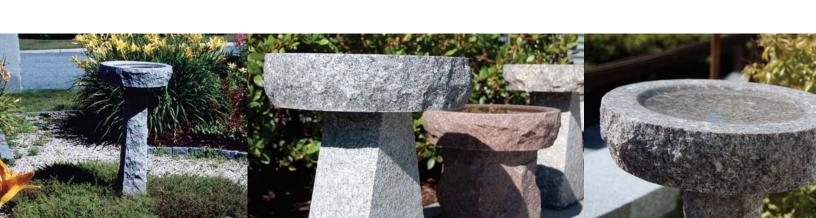

#### Octagon

• Octagon bath and square base

#### Lo-boy

• Round bath & 12" high round base

#### Standard apex

• Round bath & 18" high base

#### Classic apex

• Round bath & 36" high pedestal

CAMBRIAN

\*CUSTOM ORDER

BLACK